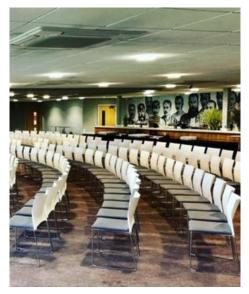

# THE GRACE ROOM

The elegant Grace Room, situated on the first floor of the Bristol Pavilion, contains a large dance floor and private bar, ideal for Christmas parties, wedding receptions, dinner dances and private family celebrations for up to 350 guests.

## **ROOM LAYOUTS**

Theatre: 350

Cabaret: 240

U Shape: 80

Classroom: 200

Dinner: 280

Boardroom: 50

Contact us today to discuss your ideas and let's create an unforgettable event together.