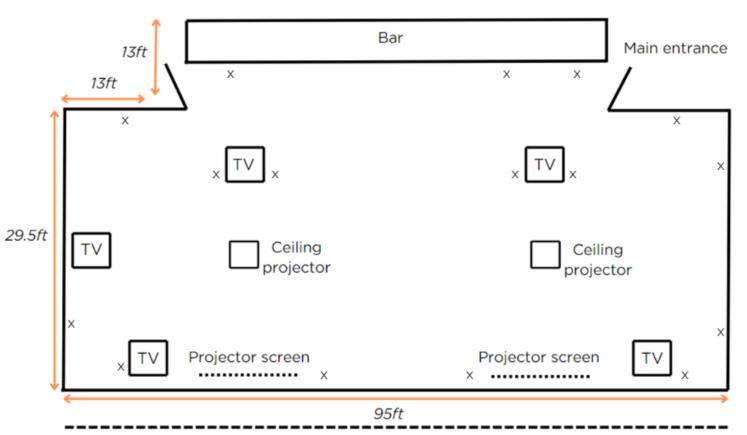

## **ROOM SIZE**

Room dimensions: Approx 95ft x 42.5ft

## **FLOORPLAN**

x - Power points

Glass frontage - to seating or balcony