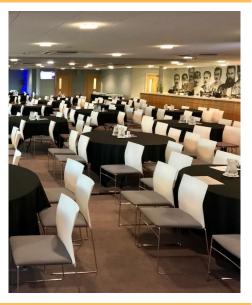

# THE GRACE ROOM

The elegant Grace Room, situated on the first floor of the Bristol Pavilion, contains a large dance floor and private bar, ideal for Christmas parties, wedding receptions, dinner dances and private family celebrations for up to 350 guests.

## **ROOM LAYOUTS**

Theatre: 350

Cabaret: 240

U Shape: 80

Classroom: 200

Dinner: 280

Boardroom: 50

Contact us today to discuss your ideas and let's create an unforgettable event together.