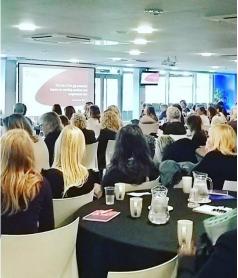

# THE GRACE ROOM

The elegant Grace Room, situated on the first floor of the Bristol Pavilion, contains a large dance floor and private bar, ideal for Christmas parties, wedding receptions, dinner dances and private family celebrations for up to 350 guests.

## **ROOM LAYOUTS**

Theatre: 350

Cabaret: 240

U Shape: 80

Classroom: 200

Dinner: 280

Boardroom: 50

Contact us today to discuss your ideas and let's create an unforgettable event together.